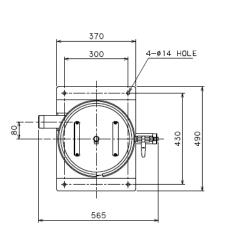

## Nozzle number table

| NO, | 用途                               | Size(Rc)   |
|-----|----------------------------------|------------|
| N1  | Liquid inlet                     | 15A(Rc1/2) |
| N2  | process liquid outlet            | 15A(Rc1/2) |
| N3  | Bleed air                        | 10A(R 3/8) |
| N4  | Oil water outlet for maintenance | 15A(Rc1/2) |
| N5  | Pressure gauge mounting port     | 10A(R 3/8) |

| Main Unit Materials                                  | SUS304     |
|------------------------------------------------------|------------|
| Design Pressure                                      | 0.3MPa     |
| Design Temperature                                   | 0~90°C     |
| Number of Elements                                   | 2本         |
| Capacity                                             | 約8L        |
| Weight                                               | 18kg       |
| Rough Dimensions<br>(Body Diameter x Overall Height) | Ф140×910mm |