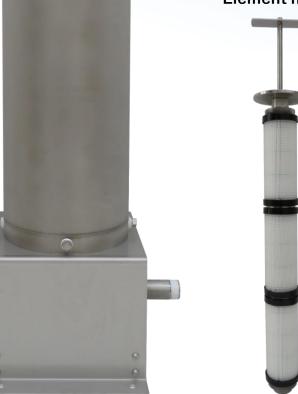

#### To filter unit Mounting the element holder

| Main Unit Materials                                  | SUS304        |
|------------------------------------------------------|---------------|
| Design Pressure                                      | 0.3MPa        |
| Design Temperature                                   | 0~90°C        |
| Number of Elements                                   | 2本            |
| Capacity                                             | 約8L           |
| Weight                                               | 18kg          |
| Rough Dimensions<br>(Body Diameter x Overall Height) | Ф 140 × 910mm |