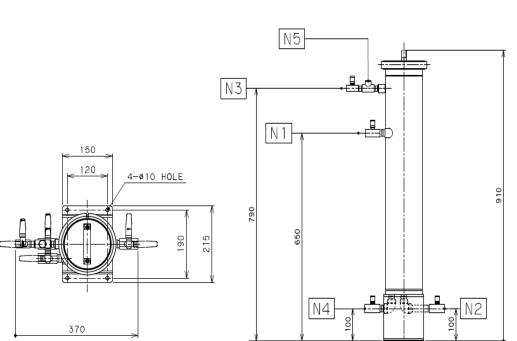

## Nozzle number table

| NO, | 用途                               | Size(Rc)   |
|-----|----------------------------------|------------|
| N1  | Liquid inlet                     | 15A(Rc1/2) |
| N2  | process liquid outlet            | 15A(Rc1/2) |
| N3  | Bleed air                        | 10A(R 3/8) |
| N4  | Oil water outlet for maintenance | 15A(Rc1/2) |
| N5  | Pressure gauge mounting port     | 10A(R 3/8) |

| Main Unit Materials                                  | SUS304     |
|------------------------------------------------------|------------|
| Design Pressure                                      | 0.3MPa     |
| Design Temperature                                   | 0~90°C     |
| Number of Elements                                   | 2本         |
| Capacity                                             | 約8L        |
| Weight                                               | 18kg       |
| Rough Dimensions<br>(Body Diameter x Overall Height) | Ф140×910mm |