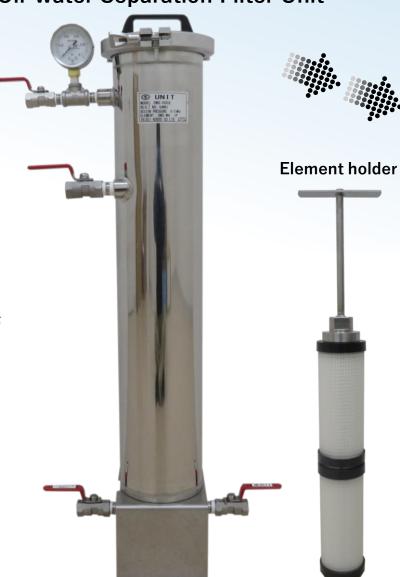

# **Model: OWS-0502**

### **Oil-water Separation Filter Unit**

\*The unit shape in the images is an example. Design and manufacture of these units according to your application is possible.