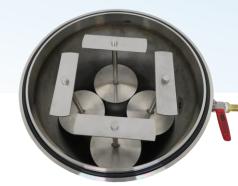

### **Oil-water Separation Filter Unit**

| Main Unit Materials                                  | SUS304     |
|------------------------------------------------------|------------|
| Design Pressure                                      | 0.3MPa     |
| Design Temperature                                   | 0~90°C     |
| Number of Elements                                   | 2本         |
| Capacity                                             | 約8L        |
| Weight                                               | 18kg       |
| Rough Dimensions<br>(Body Diameter x Overall Height) | Ф140×910mm |