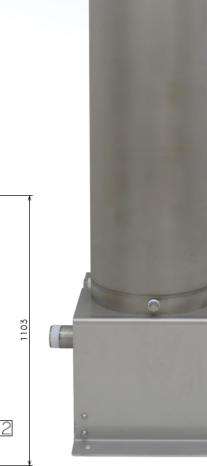

#### To filter unit Mounting the element holder

| Main Unit Materials                                  | SUS304        |
|------------------------------------------------------|---------------|
| Design Pressure                                      | 0.3MPa        |
| Design Temperature                                   | 0~90°C        |
| Number of Elements                                   | 2本            |
| Capacity                                             | 約8L           |
| Weight                                               | 18kg          |
| Rough Dimensions<br>(Body Diameter x Overall Height) | Ф 140 × 910mm |